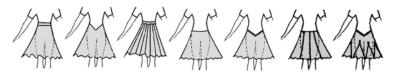

# **Appendix 2: Juveniles Female Dress**

A. Necklines - allowed cuts, others - NA:

B. Sleeves - allowed cuts, others-NA

- C. Skirts:
- plain or pleated, made of minimum 1 to maximum 3 half circles OA,
- one simple circular underskirt allowed, bigger underskirt NA.
- frills on the skirt or the underskirt, boning, soft boning or fishing line used in the hem of the skirt NA
- length **must not** be more than 10 cm above the knee and not longer than just below the kneecap.
- allowed cuts, others NA:

# **Examples:**