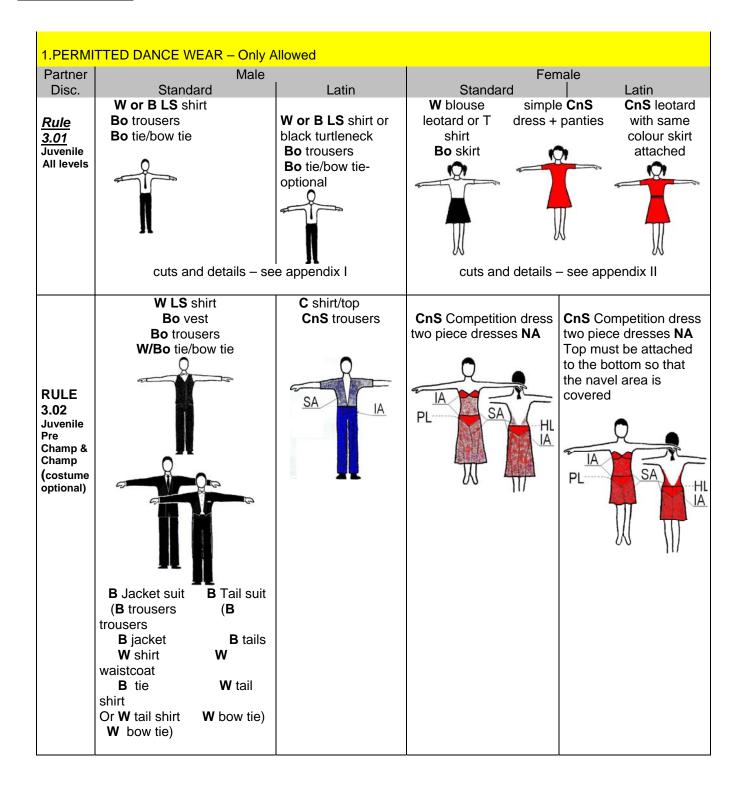

### 3.01 NEWCOMER, PRE-BRONZE, BRONZE, SILVER, GOLD

Competition costumes are **not permitted** at this age group so an even playing field can be maintained for competitors who are growing quickly. Dress clothes are generally permitted as long as they do not start to resemble a costume.

### Girls:

#### **Dance Wear**

- Leotard with wrap-over skirt or a simple dress
- One simple circular underskirt is permitted
- Must have sleeves
- Seguins, rhinestones or similar decoration are not permitted
- No bare midriffs
- No more than 10cm above the knee and no longer than just below the kneecap
- The panties of the dress have to cover the underwear

#### Boys:

### **Dance Wear**

- Black trousers, plain white or black long sleeved shirt with black tie or bow tie
- Black pants are permitted to have a satin stripe down the side and/or waist.
- Wing collar or rolled up sleeves are not permitted.
- Shirt must be tucked in

# 3.02 JUVENILE PRE-CHAMPIONSHIP and CHAMPIONSHIP - Standard and Latin

Couples may choose **one** of the following costume options:

- Competition style outfits are permitted as long as both partners are in costume. In Standard the boy may elect to wear a tailored vest, shirt, tie & trousers instead of a tail suit (see Juvenile Charts)
- No competition style costume provided that both partners follow dress code in Rule 3.01 above.

### Costume

In Latin two piece costumes **are not permitted**. The top **must be** attached to the bottom so that the navel area is completely covered.