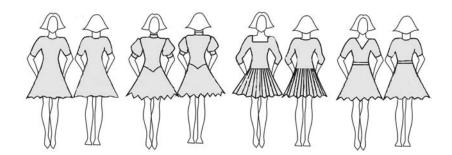

# 3.02 JUVENILE PRE-CHAMPIONSHIP and CHAMPIONSHIP - Standard and Latin

Couples may choose **one** of the following costume options:

- Competition style outfits are permitted as long as both partners are in costume. In Standard the boy may elect to wear a tailored vest, shirt, tie & trousers instead of a tail suit (see Juvenile Charts)
- No competition style costume provided that both partners follow dress code in Rule 3.01 above.

### **ALL JUVENILE LEVELS**